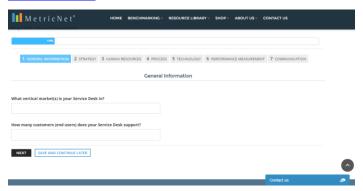

**3.** Navigate to the Benchmarking Process Maturity Assessment at <a href="https://www.metricnet.com/process-assessment-ds/">https://www.metricnet.com/process-assessment-ds/</a>

- 4. The process assessment includes 7 unique sections. Each section should be completed on a best efforts basis before submitting your data. For each question in sections 2-7, please indicate the level of maturity for the best practice defined by placing your score in the entry box (Score 1 5, or leave blank if the best practice does not apply to your Desktop Support Group). Fractional scores, e.g. 3.5, are acceptable.
  - a. Section 1 General Information: We are requesting some general information about your Desktop Support Group.
  - b. **Section 2 Strategy:** We are requesting that you answer a number of questions regarding Desktop Support Strategy, Vision, and Mission.
  - **c. Section 3 Human Resources:** We are requesting that you answer a number of questions regarding Human Resource Management in your Desktop Support Group.
  - d. Section 4 Process: We are requesting that you answer a number of questions regarding your Desktop Support processes and procedures.
  - e. **Section 5 Technology:** We are requesting that you answer a number of questions regarding your Desktop Support Technology.
  - f. Section 6 Performance Measurement: We are requesting that you answer a number of questions regarding your Desktop Support Performance Measurement.
  - g. **Section 7 Communication:** We are requesting that you answer a number of questions about the way your Desktop Support Group communicates with key stakeholders.
- **5.** At any time, you may save and continue by clicking the save and continue later button at the bottom of the page: