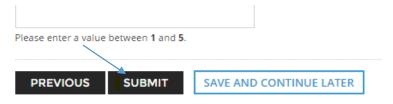

**6.** When each section is completed on a best-efforts basis, please click the SUBMIT button that appears at the bottom of section 7.

**7.** Once you have completed and submitted both the process assessment and the online data submission, MetricNet will contact you to schedule a time to review the submissions.