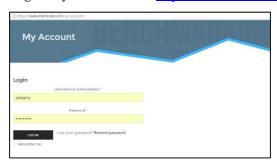

## User Guide

- 1. MetricNet will send an email to the primary contact with login credentials immediately after the project kickoff meeting.
  - a. Login credentials will be unique to the service desk, desktop support group or call center being benchmarked. If multiple locations are being separately benchmarked, each location will be provided a unique set of login credentials.
  - b. If you do not receive this email within 1 hour of your project kick-off meeting, please notify us at info@metricnet.com.
- 2. Login to your account at https://www.metricnet.com/my-account