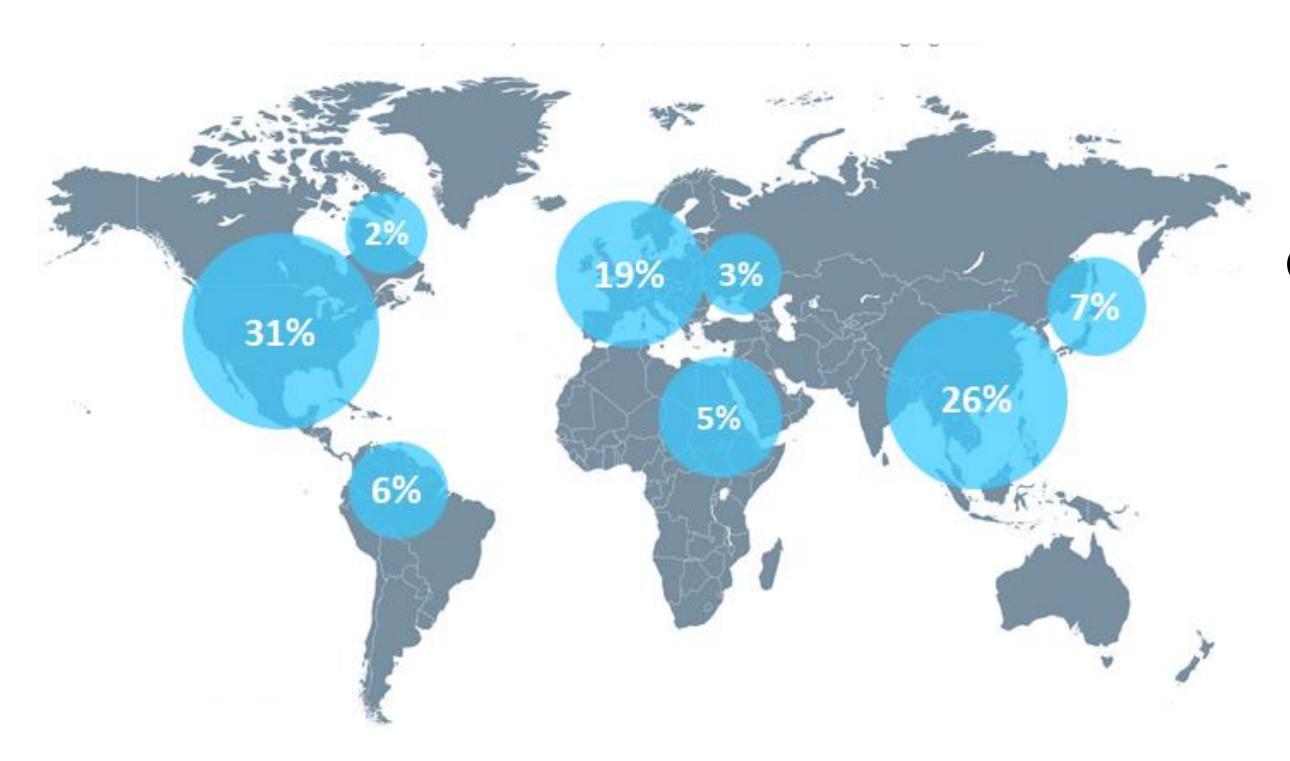

#### Meet a Sampling of Our Clients

MetricNet Conducts benchmarking for IT Service and Support organizations worldwide, and across virtually every industry sector.