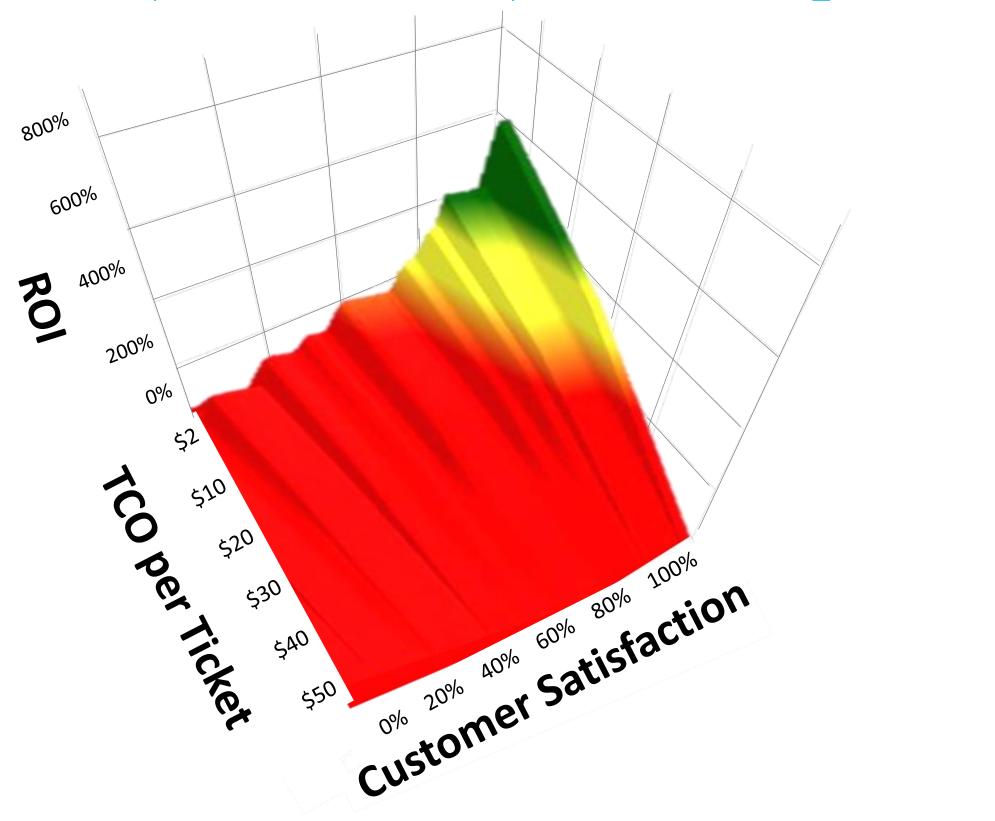

#### Support Level

Search and **Destroy** 

| 4 | -1        |  |
|---|-----------|--|
|   | \$0       |  |
|   | Incident  |  |
| P | revention |  |

| -1                     | 0         | 1            |
|------------------------|-----------|--------------|
| \$0                    | \$2       | \$22         |
| Incident<br>Prevention | Self Help | Service Desk |

SHIFT LEFT